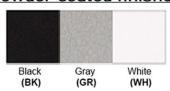

# Certification

Finish: Oil Rubbed Bronze (ORB), Brushed Nickel (BN), Chrome (CH), Brass (BR) Powder Coated Finish: White (WH), Black (BK), Gray (GR)

\*\* Custom finish as requested

## Powder coated finishes