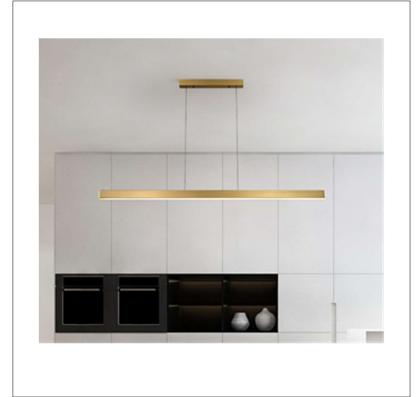

Product: Elegant - LED Chandelier Product Code(s): ILCP184 - Customizable

### **Product Details**

Type: Elegant - LED Chandelier Usage: Indoor Dry Location

Mounting: Ceiling

Materials: Aluminum and Acrylic Diffuser

Power: 16 Watts, 30 Watts

Voltage: 120 V AC

Dimmable: Yes, TRIAC Dimming

Light Source: LED

LED Lifespan: 30,000 Hours

LED Colour Temperature: 2700-6000K Luminous Efficacy: 60-70 Lumens/Watt

**CRI>80** 

Lumen Output:

960 Lumens – 16 Watt Fixture 1800 Lumens – 30 Watt Fixture

Dimensions (inch):

36 (L) X 1 (H) – 16 Watt Fixture 47 (L) X 2.5 (H) – 30 Watt Fixture

Wire Length: 120"

**Warranty**36 Months from Shipment