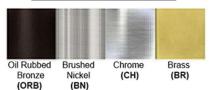

# Certification

Finish: Oil Rubbed Bronze (ORB), Brushed Nickel (BN), Chrome (CH), Brass (BR) Powder Coated Finish: White (WH), Black (BK), Gray (GR)

\*\* Custom finish as requested

# Standard finishes