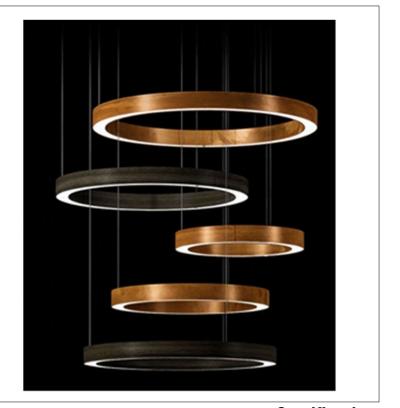

## Product Details

Type: Integrated LED Chandelier - Rings Usage: Indoor dry location, IP-20 Mounting: Ceiling Materials: Metal and Acrylic Diffuser

Power: 300 W/ Custom Voltage: 120-277V AC Dimmable: Yes, TRIAC Dimming Light Source: LED LED Lifespan: 30,000 Hours LED Colour Temperature: 2700-6000K Luminous Efficacy: 60-70 Lumens/Watt CRI>80 Lumen Output: 18000 Lumens

Dimensions(inch): Hanging Cable: 12" – 47"– Custom Height available Ring 1: 60 (Dia) Ring 2: 47 (Dia) Ring 3: 16 (Dia) Ring 4: 24 (Dia) Ring 5: 32 (Dia)

Warranty 36 Months from Shipment

Certification

\*\*Dia and number of rings are customizable as per request