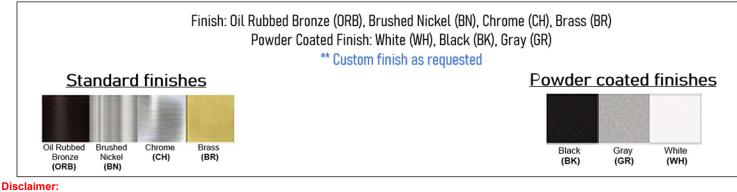

Dimensions(inch): Hanging Cable: 12" – 47"– Custom Height available Ring 1: 60 (Dia) Ring 2: 47 (Dia) Ring 3: 16 (Dia) Ring 4: 24 (Dia) Ring 5: 32 (Dia)

Warranty 36 Months from Shipment

Certification

\*\*Dia and number of rings are customizable as per request