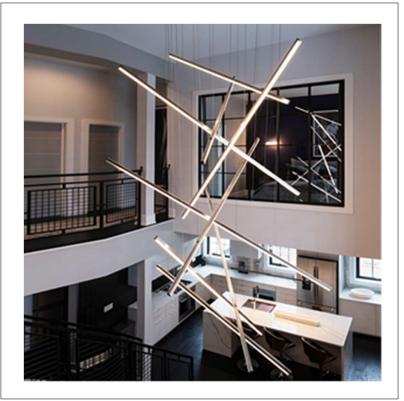

## Product: Elegant – LED Chandelier Product Code(s): ILCP182 – Customizable

## Product Details

Type: Elegant – LED Chandelier Usage: Indoor dry location, IP-20 Mounting: Ceiling Materials: Metal and Acrylic Diffuser

Power: 28W (2 Bars), 35W (3 Bars), 46W (4 Bars), 55W (5 Bars) Voltage: 100-277 V AC Dimmable: Yes, TRIAC Dimming Light Source: LED LED Lifespan: 30,000 Hours LED Colour Temperature: 2700-6000K Luminous Efficacy: 60-70 Lumens/Watt CRI>80 Lumen Output: 1680 Lumens – 28 Watt Fixture 2100 Lumens – 35 Watt Fixture 2760 Lumens – 46 Watt Fixture 3300 Lumens – 55 Watt Fixture

Dimensions (inch): 34.25 (L) X 10.83 (W) X 47.24 (H) – 2 Bars 34.25 (L) X 14.17 (W) X 47.24 (H) – 3 Bars 34.25 (L) X 17.72 (W) X 47.24 (H) – 4 Bars 34.25 (L) X 21.26 (W) X 47.24 (H) – 5 Bars

\*\*Dimensions and Number of Bars are Customizable