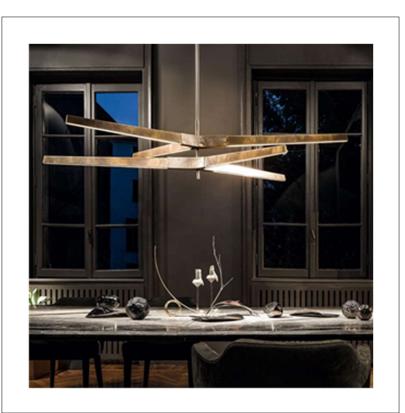

## Product: Elegant - LED Chandelier Product Code(s): ILCP181 - Customizable

## **Product Details** Type: Elegant - LED Chandelier Usage: Indoor Dry Location Mounting: Ceiling Materials: Metal and Acrylic Diffuser

Voltage: 120V AC Power: 60 Watt Dimmable: Yes, TRIAC Dimming.

Light Source: LED LED working hours: 30,000 Hours Lumen Output: 3600 Lumens Luminous Efficacy: 60-70 Lumens/watt LED Colour Temperature: 2700-5000K CRI>80

Dimensions(inch): 18 (W) – Each Arm Hanging Stem Length: 47"

**Warranty** 36 Months from Shipment