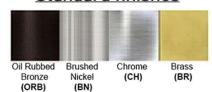

## Certification

Finish: Oil Rubbed Bronze (ORB), Brushed Nickel (BN), Chrome (CH), Brass (BR)
Powder Coated Finish: White (WH), Black (BK), Gray (GR)

\*\* Custom finish as requested

### Standard finishes