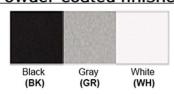

## Certification

Finish: Oil Rubbed Bronze (ORB), Brushed Nickel (BN), Chrome (CH), Brass (BR)
Powder Coated Finish: White (WH), Black (BK), Gray (GR)

\*\* Custom finish as requested

#### Powder coated finishes