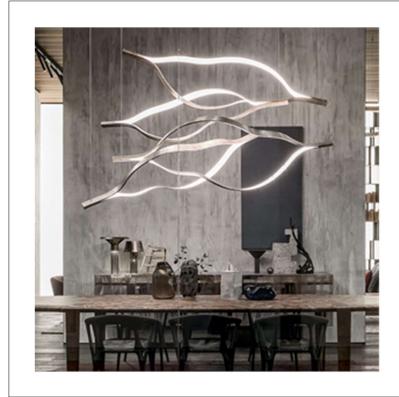

Product: Elegant - LED Chandelier Product Code(s): ILCP180 - Customizable

## **Product Details**

Type: Elegant - LED Chandelier Usage: Indoor Dry Location

Mounting: Ceiling

Materials: Metal and Acrylic Diffuser

Voltage: 120V AC Power: 90 Watt

Dimmable: Yes, TRIAC Dimming.

Light Source: LED

LED working hours: 30,000 Hours Lumen Output: 5400 Lumens

Luminous Efficacy: 60-70 Lumens/watt LED Colour Temperature: 2700-5000K

CRI>80

Dimensions(inch): 32 (W) X 6 (H) – Each Hanging Unit Warranty

No. of Hanging Units: 4 or Customizable

Hanging Cable Length: 24" - 47"