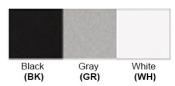

**Warranty** 36 Months from Shipment

Finish: Oil Rubbed Bronze (ORB), Brushed Nickel (BN), Chrome (CH), Brass (BR) Powder Coated Finish: White (WH), Black (BK), Gray (GR)

\*\* Custom finish as requested