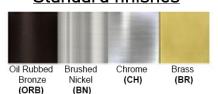

**Warranty** 36 Months from Shipment

Finish: Oil Rubbed Bronze (ORB), Brushed Nickel (BN), Chrome (CH), Brass (BR) Powder Coated Finish: White (WH), Black (BK), Gray (GR)

\*\* Custom finish as requested