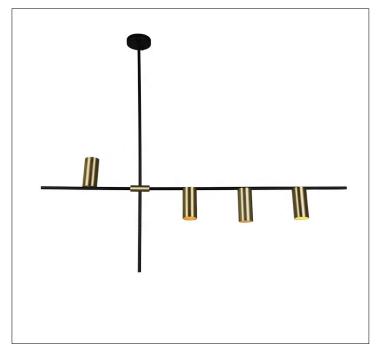

Product: Integrated LED - Chandelier Product Code(s): ILCP171 - Customizable

## Product Details

Type: Integrated LED – Chandelier

Usage: Indoor Dry Location

Mounting: Ceiling Materials: Iron

Power: 20W (5W Each LED Unit)

Voltage: 120-277V AC

Dimmable: 0-10V (Optional)

Light Source: LED

LED working hours: 30,000

Luminous Efficacy: 80-90 Lumens/Watt LED Colour Temperature: 2700-6500K

CRI≥80

Dimensions(inch): 17 (W) X 7.8 (H) X 4 (E)

Hanging Height (inch): 20

\*\*Dimensions and Number of LED Units are Customizable