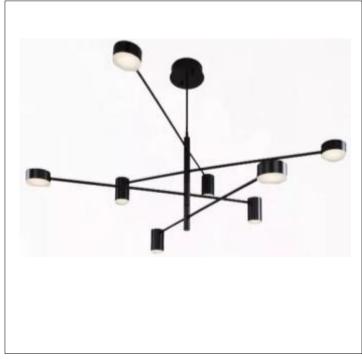

Product: Integrated LED - Chandelier

Product Code(s): ILCP169

## **Product Details**

Type: Integrated LED – Chandelier

Usage: Indoor Dry Location

Mounting: Ceiling

Materials: Aluminium + Iron

Power: 48W (6W \* 8) Voltage: 110-240V AC

Dimmable: No

Light Source: LED

LED working hours: 50,000

Luminous Efficacy: 80 Lumens/Watt LED Colour Temperature: 2700-6500DK

CRI≥80

Dimensions(inch): 27.55 (Dia) X 5.90 (H)

Stem Length: 18"

**Warranty** 36 Months from Shipment

Finish: Oil Rubbed Bronze (ORB), Brushed Nickel (BN), Chrome (CH), Brass (BR) Powder Coated Finish: White (WH), Black (BK), Gray (GR)