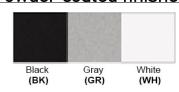

LED working hours: 50,000

Luminous Efficacy: 80 Lumens/Watt LED Colour Temperature: 2700-6500DK

CRI≥80

Dimensions(inch): 27.55 (Dia) X 5.90 (H)

Stem Length: 18"

**Warranty** 36 Months from Shipment

Finish: Oil Rubbed Bronze (ORB), Brushed Nickel (BN), Chrome (CH), Brass (BR) Powder Coated Finish: White (WH), Black (BK), Gray (GR)

## Powder coated finishes