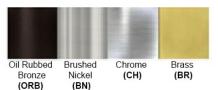

LED working hours: 50,000

Luminous Efficacy: 80 Lumens/Watt LED Colour Temperature: 2700-6500DK

CRI≥80

Dimensions(inch): 27.55 (Dia) X 5.90 (H)

Stem Length: 18"

**Warranty** 36 Months from Shipment

Finish: Oil Rubbed Bronze (ORB), Brushed Nickel (BN), Chrome (CH), Brass (BR) Powder Coated Finish: White (WH), Black (BK), Gray (GR)

## Standard finishes