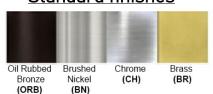

**Warranty** 36 Months from shipment

Certification current current

Finish: Oil Rubbed Bronze (ORB), Brushed Nickel (BN), Chrome (CH), Brass (BR) Powder Coated Finish: White (WH), Black (BK), Gray (GR)

\*\* Custom finish as requested

## Standard finishes