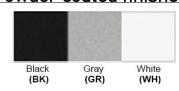

**Warranty** 36 Months from shipment

Certification current current

Finish: Oil Rubbed Bronze (ORB), Brushed Nickel (BN), Chrome (CH), Brass (BR) Powder Coated Finish: White (WH), Black (BK), Gray (GR)

\*\* Custom finish as requested

## Powder coated finishes