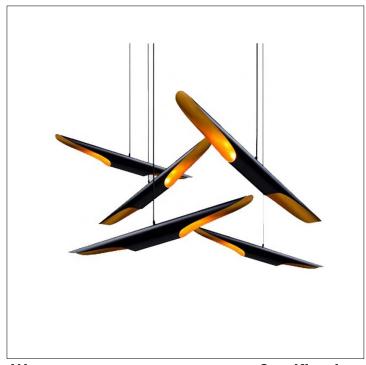

Product: Integrated LED - Chandelier Product Code(s): ILCP167 - Customizable

## **Product Details**

Type: Integrated LED – Chandelier

Usage: Indoor Dry Location

Mounting: Ceiling Materials: Metal

Power: 40 W (or Custom)

Voltage: 120V AC

Dimmable: 0-10V (Optional)

Light Source: LED

LED working hours: 30,000

Luminous Flux: 90-100 lumens/Watt

LED Colour Temperature: 3000/4000/5000K

**CRI>80** 

Dimensions (inch): 24 (W) X 15 (H) Hanging Wire Length: 24"

\*\*Custom Height and Dimensions Available