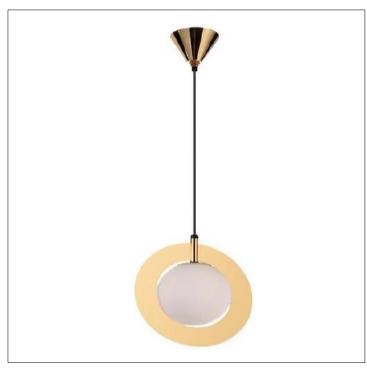

Product: Integrated LED - Chandelier

Product Code(s): ILCP163

## **Product Details**

Type: Integrated LED – Chandelier

Usage: Indoor Dry Location

Mounting: Ceiling Materials: Metal

Power: 10 W Voltage: 120V AC Dimmable: Optional

Light Source: LED

LED working hours: 30,000

Luminous Flux: 90-100 lumens/Watt

LED Colour Temperature: 3000/4000/5000K

CRI>80

Dimensions(inch): 10 (Dia) 2FT Stem standard included

**Warranty**36 Months from Shipment

Finish: Oil Rubbed Bronze (ORB), Brushed Nickel (BN), Chrome (CH), Brass (BR) Powder Coated Finish: White (WH), Black (BK), Gray (GR)