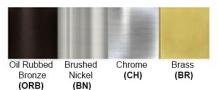

Luminous Flux: 90-100 lumens/Watt

LED Colour Temperature: 3000/4000/5000K

CRI>80

Dimensions(inch): 10 (Dia) 2FT Stem standard included

**Warranty**36 Months from Shipment

Finish: Oil Rubbed Bronze (ORB), Brushed Nickel (BN), Chrome (CH), Brass (BR) Powder Coated Finish: White (WH), Black (BK), Gray (GR)

## Standard finishes