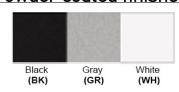

Luminous Flux: 90-100 lumens/Watt

LED Colour Temperature: 3000/4000/5000K

CRI>80

Dimensions(inch): 10 (Dia) 2FT Stem standard included

**Warranty**36 Months from Shipment

Finish: Oil Rubbed Bronze (ORB), Brushed Nickel (BN), Chrome (CH), Brass (BR) Powder Coated Finish: White (WH), Black (BK), Gray (GR)

## Powder coated finishes