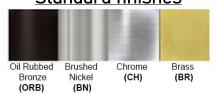

**Warranty** 36 Months from Shipment

Finish: Oil Rubbed Bronze (ORB), Brushed Nickel (BN), Chrome (CH), Brass (BR) Powder Coated Finish: White (WH), Black (BK), Gray (GR)

\*\* Custom finish as requested

## Standard finishes