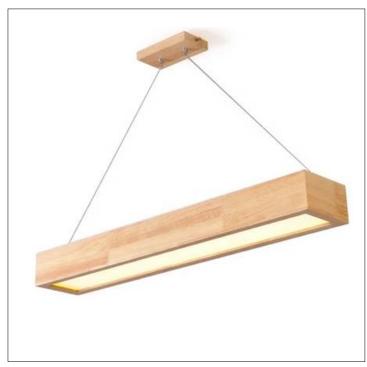

Product: Integrated LED - Chandelier

Product Code(s): ILCP162

## **Product Details**

Type: Integrated LED - Chandelier

Usage: Indoor Dry Location

Mounting: Ceiling

Materials: Wood + Plastic Diffuser

Power: 10 W/Foot Voltage: 120 V AC

PF>0.95

Dimmable: 0-10V (Optional)

Light Source: LED

LED working hours: 35,000

Luminous Flux: 90-100 lumens/Watt

LED Colour Temperature: 3000/4000/5000 K

**CRI>80** 

Dimensions(inch): 12 or Custom (L) X 3.5 (W) 24 inch hanging string standard included