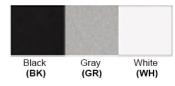

**Warranty** 36 Months from Shipment

Finish: Oil Rubbed Bronze (ORB), Brushed Nickel (BN), Chrome (CH), Brass (BR) Powder Coated Finish: White (WH), Black (BK), Gray (GR)

\*\* Custom finish as requested

## Powder coated finishes