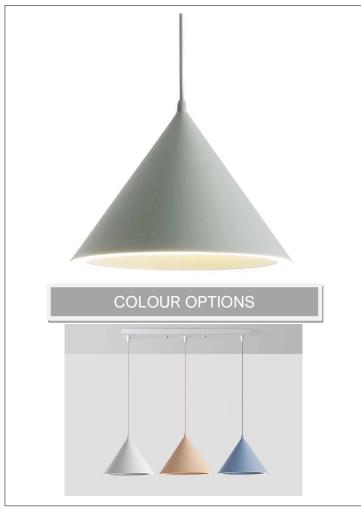

## **Product Details**

Type: Integrated LED – Chandelier

Usage: Indoor Dry Location

Mounting: Ceiling Materials: Metal

Colour: White, Green, Orange, Violet, Grey- Standard

Other Finishes as per client request – Extra

Charges apply

Power: 20W Voltage: 120 V AC

Dimmable: 0-10V (Optional)

Light Source: LED

LED working hours: 35,000

Luminous Efficacy: 90-100 Lumens/Watt LED Colour Temperature: 3000-6000K

**CRI>80** 

Dimensions(inch): 12 (Dia) X 8 (H)

Stem Length: 24"

**Warranty** 36 Months from Shipment