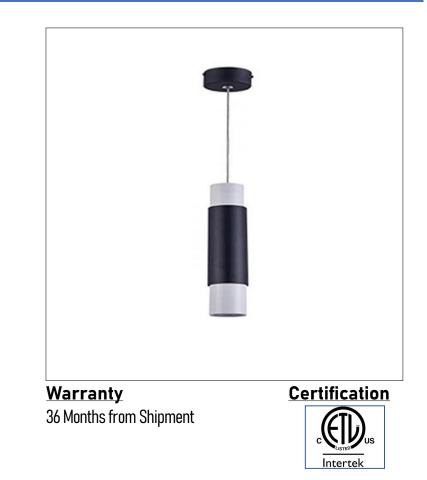

## Product: Integrated LED – Cylinder Product Code(s): ILCP155

## **Product Details**

Type: Integrated LED Cylinder Usage: Indoor Dry Location Mounting: Ceiling Materials: Metal

Power: 20W/30W/40W Voltage: 120 V AC Dimmable: Yes (0-10V)

Light Source: LED LED working hours: 35,000 Luminous Efficacy: 90-100 Lumens/Watt LED Colour Temperature: 3000-6000 K CRI>80

Dimensions(inch): 4 (Dia) X 12 (H) – 20W 6 (Dia) X 12 (H) – 30W 8 (Dia) X 12 (H) – 40 W Hanging Wire: 2 ft Included (Standard)