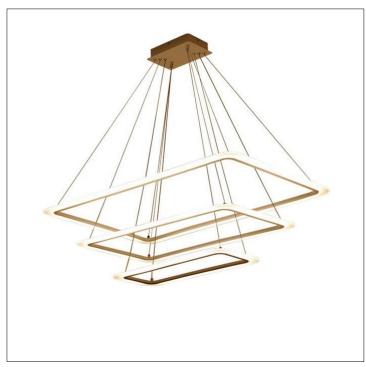

Product: Integrated LED - Chandelier

Product Code(s): ILCP153

## **Product Details**

Type: Integrated LED – Chandelier

IP Rating: 20 Mounting: Ceiling

Materials: Aluminium + Acrylic

Power: 140W

Voltage: 100-227V AC/220-240V AC

Dimmable: 0-10V (Optional)

Beam Angle: 120°

Light Source: LED

LED working hours: 35,000

Luminous Efficacy: 80-90 Lumens/Watt LED Colour Temperature: 3000-6500K

CRI≥80

Dimensions(inch): (36 + 26 + 18) (L) X 13.5 (W)

Hanging Cable Length: 47"

**Warranty** 36 Months from Shipment