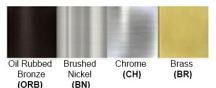

Finish: Oil Rubbed Bronze (ORB), Brushed Nickel (BN), Chrome (CH), Brass (BR) Powder Coated Finish: White (WH), Black (BK), Gray (GR)

\*\* Custom finish as requested

## Standard finishes