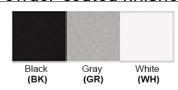

Finish: Oil Rubbed Bronze (ORB), Brushed Nickel (BN), Chrome (CH), Brass (BR) Powder Coated Finish: White (WH), Black (BK), Gray (GR)

\*\* Custom finish as requested

## Powder coated finishes