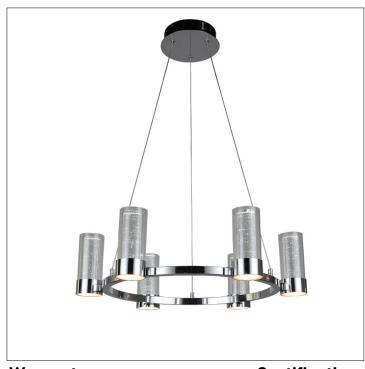

Product: Integrated LED - Chandelier

Product Code(s): ILCP152

## **Product Details**

Type: Integrated LED – Chandelier

Usage: Indoor Dry Location

Mounting: Ceiling Materials: Metal

Power: 20 W Voltage: 120V AC

Dimmable: 0-10V (Optional)

Light Source: LED

LED working hours: 30,000

Luminous Flux: 90-100 lumens/Watt

LED Colour Temperature: 3000/4000/5000K

**CRI>80** 

Dimensions(inch): 32 (W) X 7 (H)

Cable Length: 47"

Warranty
36 Months from Shipment

Finish: Oil Rubbed Bronze (ORB), Brushed Nickel (BN), Chrome (CH), Brass (BR) Powder Coated Finish: White (WH), Black (BK), Gray (GR)