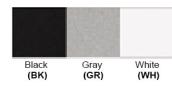

Luminous Flux: 90-100 lumens/Watt

LED Colour Temperature: 3000/4000/5000K

**CRI>80** 

Dimensions(inch): 32 (W) X 7 (H)

Cable Length: 47"

Warranty
36 Months from Shipment

Finish: Oil Rubbed Bronze (ORB), Brushed Nickel (BN), Chrome (CH), Brass (BR) Powder Coated Finish: White (WH), Black (BK), Gray (GR)

## Powder coated finishes