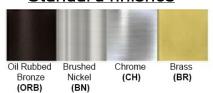

Luminous Flux: 90-100 lumens/Watt

LED Colour Temperature: 3000/4000/5000K

**CRI>80** 

Dimensions(inch): 32 (W) X 7 (H)

Cable Length: 47"

Warranty
36 Months from Shipment

Finish: Oil Rubbed Bronze (ORB), Brushed Nickel (BN), Chrome (CH), Brass (BR) Powder Coated Finish: White (WH), Black (BK), Gray (GR)

## Standard finishes