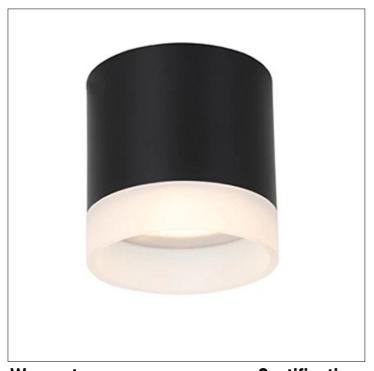

Product: Integrated LED - Pendant

Product Code(s): ILCP150

## **Product Details**

Type: Integrated LED - Pendant

Usage: Indoor/Outdoor Mounting: Surface/Ceiling

Materials: Painted Metal and Tempered Glass Diffuser

Voltage: 120V AC Power: 40W

Dimmable: 0-10V (Optional)

Light Source: LED

LED working hours: 30,000

Luminous Efficacy: 90-100 Lumens/Watt Colour Temperature: 3000/4000/5000/6000K

CRI≥80

Dimensions(inch): 8 (Dia) X 12 (H)

**Warranty**36 Months from Shipment

Finish: Oil Rubbed Bronze (ORB), Brushed Nickel (BN), Chrome (CH), Brass (BR) Powder Coated Finish: White (WH), Black (BK), Gray (GR)