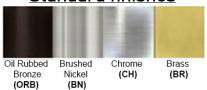

Light Source: LED

LED working hours: 30,000

Luminous Efficacy: 90-100 Lumens/Watt Colour Temperature: 3000/4000/5000/6000K

CRI≥80

Dimensions(inch): 8 (Dia) X 12 (H)

**Warranty**36 Months from Shipment

Finish: Oil Rubbed Bronze (ORB), Brushed Nickel (BN), Chrome (CH), Brass (BR) Powder Coated Finish: White (WH), Black (BK), Gray (GR)

## Standard finishes