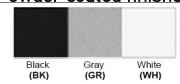

Light Source: LED

LED working hours: 30,000

Luminous Efficacy: 90-100 Lumens/Watt Colour Temperature: 3000/4000/5000/6000K

CRI≥80

Dimensions(inch): 8 (Dia) X 12 (H)

**Warranty**36 Months from Shipment

Finish: Oil Rubbed Bronze (ORB), Brushed Nickel (BN), Chrome (CH), Brass (BR) Powder Coated Finish: White (WH), Black (BK), Gray (GR)

## Powder coated finishes