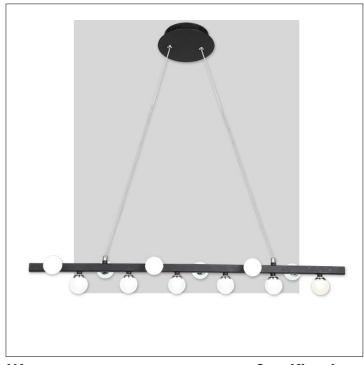

Product: Integrated LED - Chandelier

Product Code(s): ILCP148

## **Product Details**

Type: Integrated LED Chandelier

Mounting: Ceiling Usage: Indoor

Materials: Steel + Acrylic LED shades

Power: 60 Watt

Voltage: 110-240 VAC

Dimmable: No

Light Source: LED

LED working hours: 50,000

Luminous Efficacy: 75-80 Lumens/Watt LED Colour Temperature: 2700-6500 DK

**CRI>85** 

Dimensions(inch): 31.5 (L) X 30 (H)

**Warranty** 36 Months from Shipment

Finish: Oil Rubbed Bronze (ORB), Brushed Nickel (BN), Chrome (CH), Brass (BR) Powder Coated Finish: White (WH), Black (BK), Gray (GR)