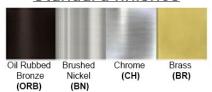

LED working hours: 50,000

Luminous Efficacy: 75-80 Lumens/Watt LED Colour Temperature: 2700-6500 DK

**CRI>85** 

Dimensions(inch): 31.5 (L) X 30 (H)

**Warranty** 36 Months from Shipment

Finish: Oil Rubbed Bronze (ORB), Brushed Nickel (BN), Chrome (CH), Brass (BR) Powder Coated Finish: White (WH), Black (BK), Gray (GR)

## Standard finishes