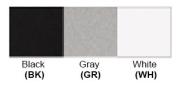

LED working hours: 50,000

Luminous Efficacy: 75-80 Lumens/Watt LED Colour Temperature: 2700-6500 DK

**CRI>85** 

Dimensions(inch): 31.5 (L) X 30 (H)

**Warranty** 36 Months from Shipment

Finish: Oil Rubbed Bronze (ORB), Brushed Nickel (BN), Chrome (CH), Brass (BR) Powder Coated Finish: White (WH), Black (BK), Gray (GR)

## Powder coated finishes