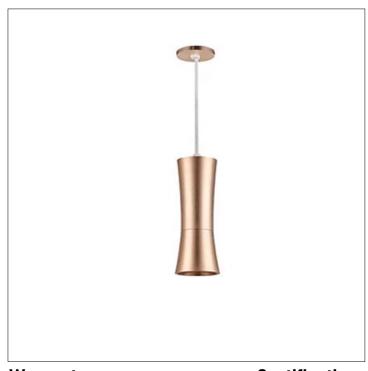

Product: Integrated LED - Pendant

Product Code(s): ILCP146

## **Product Details**

Type: Integrated LED – Pendant

Usage: Indoor Dry Location

Mounting: Ceiling Materials: Metal

Voltage: 120V AC Power: 15W, 25W

Dimmable: 0-10V (Optional)

Light Source: LED

LED working hours: 30,000

Luminous Efficacy: 90-100 Lumens/Watt Colour Temperature: 3000/4000/5000/6000K

CRI≥80

Dimensions(inch): 4 (Dia) X 10 (H) - 15 W 6 (Dia) X 12 (H) - 25 W Hanging Stem: 2FT Standard

**Warranty**36 Months from Shipment