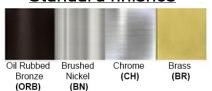

Finish: Oil Rubbed Bronze (ORB), Brushed Nickel (BN), Chrome (CH), Brass (BR)
Powder Coated Finish: White (WH), Black (BK), Gray (GR)

\*\* Custom finish as requested

## Standard finishes