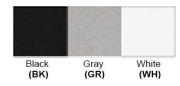

Finish: Oil Rubbed Bronze (ORB), Brushed Nickel (BN), Chrome (CH), Brass (BR)
Powder Coated Finish: White (WH), Black (BK), Gray (GR)

\*\* Custom finish as requested

## Powder coated finishes