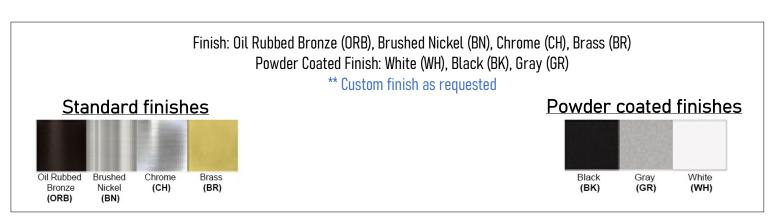

## **Product Details**

Type: Integrated LED – Chandelier Usage: Indoor Dry Location Mounting: Ceiling Materials: Metal and Acrylic Diffuser

Power: 18W Voltage: 120 V AC Dimmable: 0-10V (Optional)

Light Source: LED LED working hours: 30,000 Luminous Efficacy: 90-100 Lumens/Watt LED Colour Temperature: 3000-6000K CRI>80