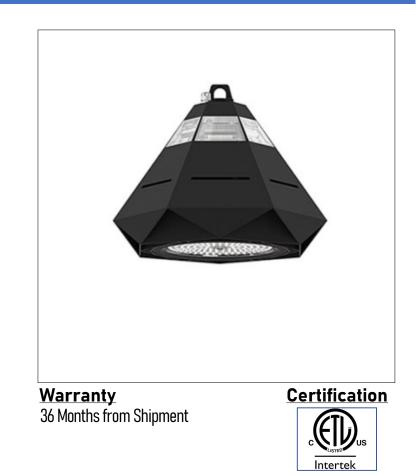

## Product: Integrated LED – Chandelier Product Code(s): ILCP144

## **Product Details**

Type: Integrated LED – Chandelier Usage: Indoor Dry Location Mounting: Ceiling Materials: Metal and Acrylic Diffuser

Power: 18W Voltage: 120 V AC Dimmable: 0-10V (Optional)

Light Source: LED LED working hours: 30,000 Luminous Efficacy: 90-100 Lumens/Watt LED Colour Temperature: 3000-6000K CRI>80

Dimensions(inch): 12 (Dia) X 7 (H)