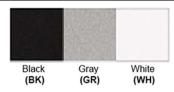

Luminous Efficacy: 60-70 Lumens/watt LED Colour Temperature: 2700-5000K

CRI>80

Dimensions(inch): 11.5 (Dia) Hanging Chain: 2FT Standard

**Warranty** 36 Months from Shipment

Finish: Oil Rubbed Bronze (ORB), Brushed Nickel (BN), Chrome (CH), Brass (BR) Powder Coated Finish: White (WH), Black (BK), Gray (GR)

## Powder coated finishes