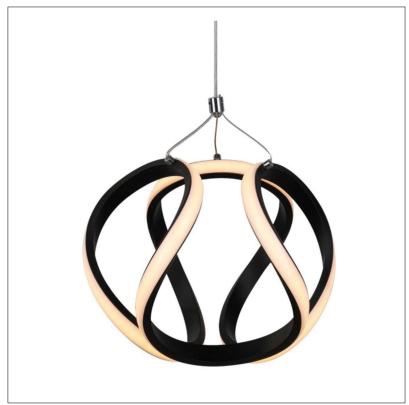

Product: Elegant - LED Chandelier

Product Code(s): ILCP143

## **Product Details**

Type: Elegant - LED Chandelier

Usage: Indoor Dry Location

Mounting: Ceiling Materials: Metal

Voltage: 120V AC Power: 30 Watt

Dimmable: Yes, TRIAC Dimming.

Light Source: LED

LED working hours: 30,000 Hours Lumen Output: 1800 Lumens

Luminous Efficacy: 60-70 Lumens/watt LED Colour Temperature: 2700-5000K

CRI>80

Dimensions(inch): 11.5 (Dia) Hanging Chain: 2FT Standard

**Warranty** 36 Months from Shipment

Finish: Oil Rubbed Bronze (ORB), Brushed Nickel (BN), Chrome (CH), Brass (BR) Powder Coated Finish: White (WH), Black (BK), Gray (GR)