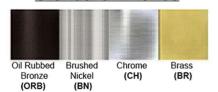

Luminous Efficacy: 60-70 Lumens/watt LED Colour Temperature: 2700-5000K

CRI>80

Dimensions(inch): 11.5 (Dia) Hanging Chain: 2FT Standard

**Warranty** 36 Months from Shipment

Finish: Oil Rubbed Bronze (ORB), Brushed Nickel (BN), Chrome (CH), Brass (BR) Powder Coated Finish: White (WH), Black (BK), Gray (GR)

## Standard finishes