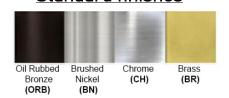

Luminous Flux: 90-100 lumens/Watt

LED Colour Temperature: 3000/4000/5000K

**CRI>80** 

Dimensions(inch): 10 (Dia)

Cable Length: 24"

**Warranty**36 Months from Shipment

Finish: Oil Rubbed Bronze (ORB), Brushed Nickel (BN), Chrome (CH), Brass (BR) Powder Coated Finish: White (WH), Black (BK), Gray (GR)

## Standard finishes