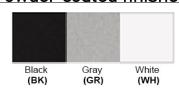

Luminous Flux: 90-100 lumens/Watt

LED Colour Temperature: 3000/4000/5000K

**CRI>80** 

Dimensions(inch): 10 (Dia)

Cable Length: 24"

**Warranty**36 Months from Shipment

Finish: Oil Rubbed Bronze (ORB), Brushed Nickel (BN), Chrome (CH), Brass (BR) Powder Coated Finish: White (WH), Black (BK), Gray (GR)

## Powder coated finishes