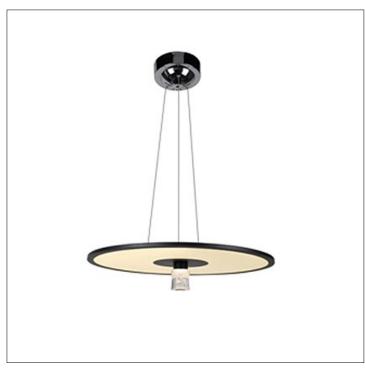

Product: Integrated LED - Chandelier

Product Code(s): ILCP141

## **Product Details**

Type: Integrated LED – Chandelier

Usage: Indoor Dry Location

Mounting: Ceiling Materials: Metal

Power: 10 W Voltage: 120V AC Dimmable: Optional

Light Source: LED

LED working hours: 30,000

Luminous Flux: 90-100 lumens/Watt

LED Colour Temperature: 3000/4000/5000K

**CRI>80** 

Dimensions(inch): 10 (Dia)

Cable Length: 24"

**Warranty**36 Months from Shipment

Finish: Oil Rubbed Bronze (ORB), Brushed Nickel (BN), Chrome (CH), Brass (BR) Powder Coated Finish: White (WH), Black (BK), Gray (GR)