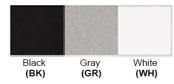

Light Source: LED

LED working hours: 30,000

Luminous Flux: 90-100 lumens/Watt LED Colour Temperature: 3000-6000K

CRI>80

Dimensions(inch): 23 (Dia)

Hanging Cable: 24"

**Warranty** 36 Months from Shipment

Finish: Oil Rubbed Bronze (ORB), Brushed Nickel (BN), Chrome (CH), Brass (BR) Powder Coated Finish: White (WH), Black (BK), Gray (GR)

## Powder coated finishes