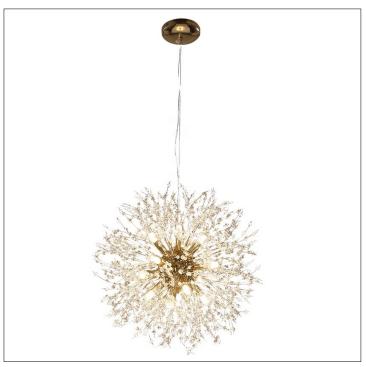

Product: Integrated LED - Chandelier

Product Code(s): ILCP140

## **Product Details**

Type: Integrated LED – Chandelier

Usage: Indoor Dry Location

Mounting: Ceiling

Materials: Iron, Crystal

Power: 60 W

Voltage: 120-277 VAC

Dimmable: 0-10V (Optional)

Light Source: LED

LED working hours: 30,000

Luminous Flux: 90-100 lumens/Watt LED Colour Temperature: 3000-6000K

CRI>80

Dimensions(inch): 23 (Dia)

Hanging Cable: 24"

**Warranty** 36 Months from Shipment

Finish: Oil Rubbed Bronze (ORB), Brushed Nickel (BN), Chrome (CH), Brass (BR) Powder Coated Finish: White (WH), Black (BK), Gray (GR)