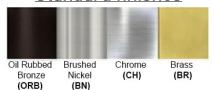

Light Source: LED

LED working hours: 30,000

Luminous Flux: 90-100 lumens/Watt LED Colour Temperature: 3000-6000K

CRI>80

Dimensions(inch): 23 (Dia)

Hanging Cable: 24"

**Warranty** 36 Months from Shipment

Finish: Oil Rubbed Bronze (ORB), Brushed Nickel (BN), Chrome (CH), Brass (BR) Powder Coated Finish: White (WH), Black (BK), Gray (GR)

## Standard finishes