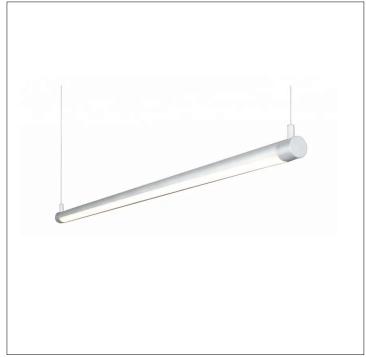

Product: Integrated LED - Chandelier

Product Code(s): ILCP138

## **Product Details**

Type: Integrated LED - Chandelier

Usage: Indoor Dry Location

Mounting: Ceiling

Materials: Aluminum + Protective Front Lens

Finish: Silver

Power: 23 W (Each Bar)

Voltage: 24V AC

Dimmable: 0-10V (Optional)

PF>0.95

Light Source: LED

LED working hours: 50,000 Luminous Flux: 70 lumens/Watt

**CRI>80** 

LED Colour Temperature: 3000/4000/5000K

Dimensions(inch): 51.8(W) X 5(D) X 70.9 (L-Max)

\*\*Unique Features: Available in options of maximum 3 fixtures in line Fully rotatable

**Warranty** 36 Months from Shipment