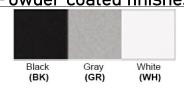

Dimensions(mm) for rings:

Ring 1: 100 (Dia) X 15 (H)

Ring 2: 600 (Dia) X 15 (H)

Ring 3: 400 (Dia) X 15 (H)

Ring 4: 800 (Dia) X 15 (H)

Ring 5: 400 (Dia) X 15 (H)

Ring 6: 200 (Dia) X 15 (H)

Finish: Oil Rubbed Bronze (ORB), Brushed Nickel (BN), Chrome (CH), Brass (BR) Powder Coated Finish: White (WH), Black (BK), Gray (GR)

## Powder coated finishes