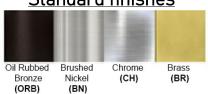

Dimensions(mm) for rings:

Ring 1: 100 (Dia) X 15 (H)

Ring 2: 600 (Dia) X 15 (H)

Ring 3: 400 (Dia) X 15 (H)

Ring 4: 800 (Dia) X 15 (H)

Ring 5: 400 (Dia) X 15 (H)

Ring 6: 200 (Dia) X 15 (H)

Finish: Oil Rubbed Bronze (ORB), Brushed Nickel (BN), Chrome (CH), Brass (BR) Powder Coated Finish: White (WH), Black (BK), Gray (GR)

## Standard finishes