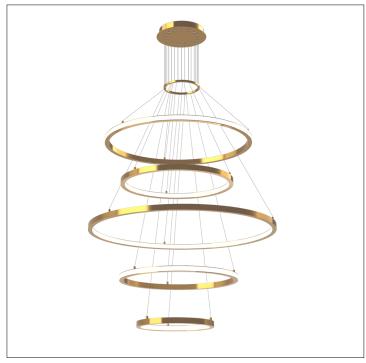

Product: Integrated LED Chandelier Product Code(s): ILCP136 - Customizable

## **Product Details**

Type: Integrated LED Chandelier - Rings

Usage: Dry - Indoor Location

IP Rating: 20 Mounting: Ceiling

Materials: Metal + Acrylic

Voltage: 100-227V AC/347 VAC Available

Power: 150W / Custom will vary - Please contact

Dimensions(mm) for rings:

Ring 1: 100 (Dia) X 15 (H)

Ring 2: 600 (Dia) X 15 (H)

Ring 3: 400 (Dia) X 15 (H)

Ring 4: 800 (Dia) X 15 (H)

Ring 5: 400 (Dia) X 15 (H)

Ring 6: 200 (Dia) X 15 (H)

Finish: Oil Rubbed Bronze (ORB), Brushed Nickel (BN), Chrome (CH), Brass (BR) Powder Coated Finish: White (WH), Black (BK), Gray (GR)