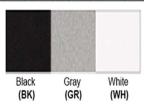

**Warranty** 36 Months from Shipment

Certification

Finish: Oil Rubbed Bronze (ORB), Brushed Nickel (BN), Chrome (CH), Brass (BR)
Powder Coated Finish: White (WH), Black (BK), Gray (GR)

\*\* Custom finish as requested

## Powder coated finishes