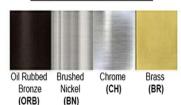

**Warranty** 36 Months from Shipment

Certification

Finish: Oil Rubbed Bronze (ORB), Brushed Nickel (BN), Chrome (CH), Brass (BR)
Powder Coated Finish: White (WH), Black (BK), Gray (GR)

\*\* Custom finish as requested

## Standard finishes