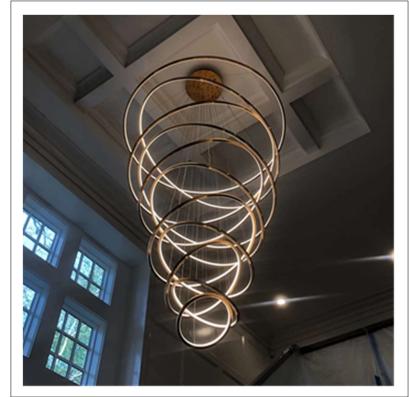

## **Product Details**

Type: Elegant - LED Chandelier - Rings Usage: Indoor dry location, IP-20

Mounting: Ceiling

Materials: Metal and Acrylic Diffuser

Power: 327W / Custom

Voltage: 100-227 V AC/347 V AC

Dimmable: Yes, TRIAC Dimming

Light Source: LED

LED Lifespan: 30,000 Hours

LED Colour Temperature: 2700-6000K Luminous Efficacy: 60-70 Lumens/Watt

**CRI>80** 

Lumen Output: 24300 Lumens

Dimensions(inch): 197 (H)

Ring 1: 11.8 (Dia)

Ring 2: 15.7(Dia)

Ring 3: 19.6 (Dia)

Ring 4: 23.6 (Dia)

Ring 5: 27.5 (Dia)

Ring 6: 31.5 (Dia)

Ring 7: 35.3 (Dia)

Ring 8: 39.4 (Dia)

Ring 9: 43.3 (Dia)

Ring 10: 47.2 (Dia) Ring 11: 51.1 (Dia)