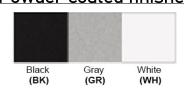

Finish: Oil Rubbed Bronze (ORB), Brushed Nickel (BN), Chrome (CH), Brass (BR)
Powder Coated Finish: White (WH), Black (BK), Gray (GR)

\*\* Custom finish as requested

## Powder coated finishes