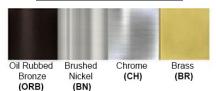

Finish: Oil Rubbed Bronze (ORB), Brushed Nickel (BN), Chrome (CH), Brass (BR)
Powder Coated Finish: White (WH), Black (BK), Gray (GR)

\*\* Custom finish as requested

## Standard finishes