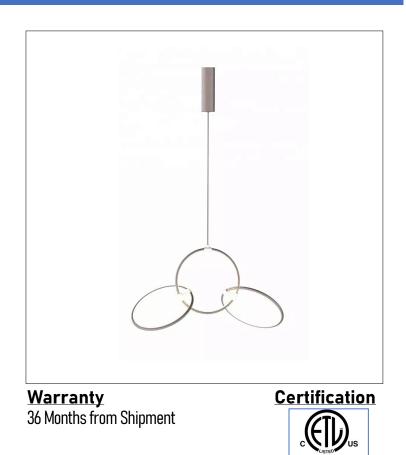

## Product: Integrated LED – Chandelier Product Code(s): ILCP131

## Product Details

Type: Integrated LED – Chandelier IP Rating: 20 Mounting: Ceiling Materials: Aluminium + Silicon

Power: 30W Voltage: 100-227V AC/220-240V AC Dimmable: 0-10V (Optional) Beam Angle: 120°

Light Source: LED LED working hours: 35,000 Luminous Efficacy: 80-90 Lumens/Watt LED Colour Temperature: 3000-6500K CRI≥80

Dimensions(inch): 27.56 (L) X 11.81 (W) X 47.24 (H)

Finish: Oil Rubbed Bronze (ORB), Brushed Nickel (BN), Chrome (CH), Brass (BR) Powder Coated Finish: White (WH), Black (BK), Gray (GR) \*\* Custom finish as requested Powder coated finishes Standard finishes Oil Rubbed White Brushed Chrome Brass Black Gray (BR) (BK) (GR) (WH) Bronze Nickel (CH) (ORB) (BN)