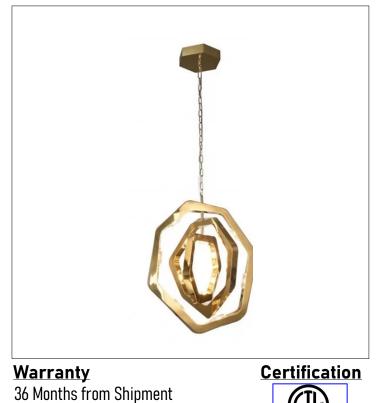

## Product: Integrated LED - Chandelier Product Code(s): ILCP129

## **Product Details**

Type: Integrated LED – Chandelier Usage: Indoor Dry Location Mounting: Ceiling Materials: Metal

Power: 30 W Voltage: 120-277 VAC Dimmable: 0-10V (Optional)

Light Source: LED LED working hours: 30,000 Luminous Flux: 90-100 lumens/Watt LED Colour Temperature: 3000-6000K CRI>80

Dimensions(inch): 20 (Dia) Chain Length: 24"