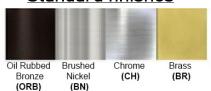

LED working hours: 35,000

Luminous Efficacy: 90-100 Lumens/Watt LED Colour Temperature: 3000-6000DK

CRI>80

Dimensions(inch): 6 (Dia) X 9 (H)

**Warranty** 36 Months from Shipment

Finish: Oil Rubbed Bronze (ORB), Brushed Nickel (BN), Chrome (CH), Brass (BR) Powder Coated Finish: White (WH), Black (BK), Gray (GR)

## Standard finishes