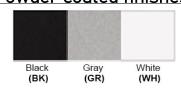

LED working hours: 35,000

Luminous Efficacy: 90-100 Lumens/Watt LED Colour Temperature: 3000-6000DK

CRI>80

Dimensions(inch): 6 (Dia) X 9 (H)

**Warranty** 36 Months from Shipment

Finish: Oil Rubbed Bronze (ORB), Brushed Nickel (BN), Chrome (CH), Brass (BR) Powder Coated Finish: White (WH), Black (BK), Gray (GR)

## Powder coated finishes