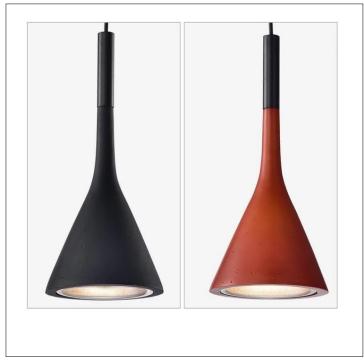

Product: Integrated LED - Chandelier

Product Code(s): ILCP128

## **Product Details**

Type: Integrated LED – Chandelier

Usage: Indoor Dry Location

Mounting: Ceiling

Materials: Metal and Glass Lens

Power: 10W

Voltage: 120V AC Dimmable: No

Light Source: LED

LED working hours: 35,000

Luminous Efficacy: 90-100 Lumens/Watt LED Colour Temperature: 3000-6000DK

CRI>80

Dimensions(inch): 6 (Dia) X 9 (H)

**Warranty** 36 Months from Shipment

Finish: Oil Rubbed Bronze (ORB), Brushed Nickel (BN), Chrome (CH), Brass (BR) Powder Coated Finish: White (WH), Black (BK), Gray (GR)