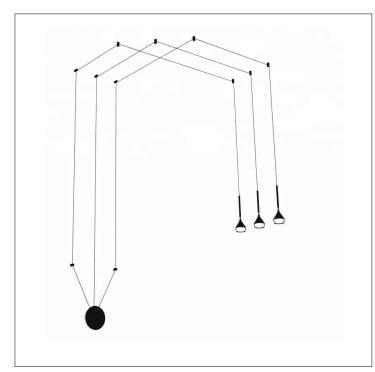

Product: Integrated LED - Chandelier

Product Code(s): ILCP124

## **Product Details**

Type: Integrated LED - Chandelier

IP Rating: 20 Mounting: Ceiling

Materials: Aluminium + Acrylic

Power: 15W

Voltage: 100-227V AC/220-240V AC

Dimmable: 0-10V (Optional)

Beam Angle: 120°

Light Source: LED

LED working hours: 35,000

Luminous Efficacy: 80-90 Lumens/Watt LED Colour Temperature: 3000-6500K

CRI≥80

Dimensions(inch): 21 (W) X 47.24 (H)

3.14 (Dia) – Each Light Unit

Warranty
36 Months from Shipment