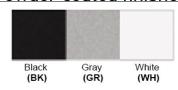

Finish: Oil Rubbed Bronze (ORB), Brushed Nickel (BN), Chrome (CH), Brass (BR) Powder Coated Finish: White (WH), Black (BK), Gray (GR)

\*\* Custom finish as requested

## Powder coated finishes