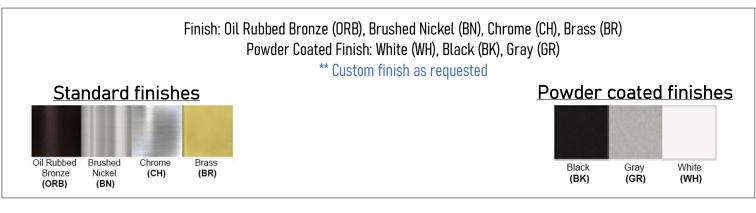

## Product: Integrated LED – Chandelier Product Code(s): ILCP120



## Product Details

Type: Integrated LED – Chandelier IP Rating: 20 Mounting: Ceiling Materials: Aluminium + Acrylic

Power: 35W Voltage: 100-227V AC/220-240V AC Beam Angle: 120° Dimmable: Available if required

Light Source: LED LED working hours: 35,000 Luminous Efficacy: 80-90 Lumens/Watt LED Colour Temperature: 3000-6500DK CRI≥80

Warranty 36 Months from Shipment



Dimensions(inch): 34.25 (L) X 17.71 (W) X 47.24 (H)



## **Disclaimer:**

\* Product details are subject to change without prior notice

\* Please contact nearest Meomi Lighting team/representative for all engineered

solutions requirements

\* Products may vary from the picture(s) provided in this data sheet