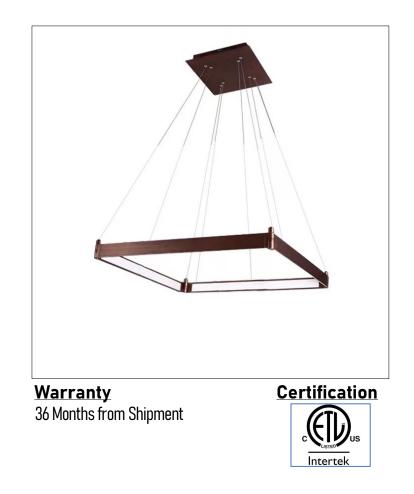

## Product: Integrated LED - Chandelier Product Code(s): ILCP119

## **Product Details**

Type: Integrated LED – Chandelier IP Rating: 20 Mounting: Ceiling Materials: Aluminium + Acrylic

Power: 28W, 35W, 46W Voltage: 100-227V AC/220-240V AC Dimmable: 0-10V (Optional) Beam Angle: 120°

Light Source: LED LED working hours: 35,000 Luminous Efficacy: 80-90 Lumens/Watt LED Colour Temperature: 3000-6500K CRI≥80

Dimensions(inch): 18.7 (L) X 18.7 (W) - 28W 26.4 (L) X 26.4 (W) – 35W 34.3 (L) X 34.3 (W) - 46W Hanging Cable Length: 47"