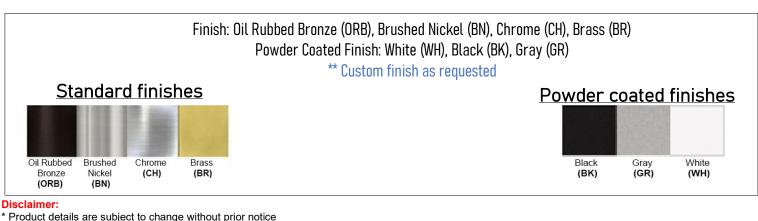

## **Product Details**

Type: Integrated LED – Chandelier IP Rating: 20 Mounting: Ceiling Materials: Aluminium + Acrylic

Power: 28W, 35W, 46W Voltage: 100-227V AC/220-240V AC Dimmable: 0-10V (Optional) Beam Angle: 120°