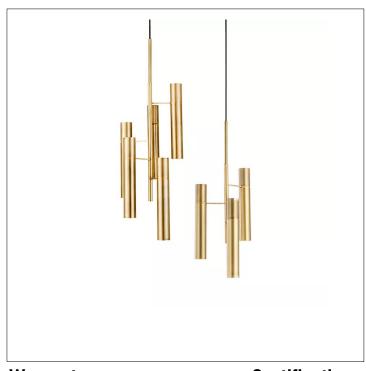

Product: Integrated LED - Chandelier

Product Code(s): ILCP117

## **Product Details**

Type: Integrated LED - Chandelier

Mounting: Ceiling

Usage: Indoor Dry Location

Materials: Metal

Power: 25W Voltage: 120V AC

Dimmable: 0-10V (Optional)

Light Source: LED

LED working hours: 35,000

Luminous Efficacy: 80-90 Lumens/Watt LED Colour Temperature: 3000-6000K

CRI≥80

Dimensions(inch): 16 (W) X 10 (HI)

Hanging Stem: 18"

**Warranty** 36 Months from Shipment

Finish: Oil Rubbed Bronze (ORB), Brushed Nickel (BN), Chrome (CH), Brass (BR) Powder Coated Finish: White (WH), Black (BK), Gray (GR)