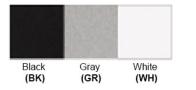

Dimensions(inch): 15.75 (Dia) – 28W 23.62 (Dia) – 38W 31.49 (Dia) – 46W Hanging Cable: 47"

Finish: Oil Rubbed Bronze (ORB), Brushed Nickel (BN), Chrome (CH), Brass (BR) Powder Coated Finish: White (WH), Black (BK), Gray (GR)

#### Powder coated finishes