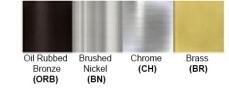

Dimensions(inch): 15.75 (Dia) – 28W 23.62 (Dia) – 38W 31.49 (Dia) – 46W Hanging Cable: 47"

Finish: Oil Rubbed Bronze (ORB), Brushed Nickel (BN), Chrome (CH), Brass (BR) Powder Coated Finish: White (WH), Black (BK), Gray (GR)

## Standard finishes