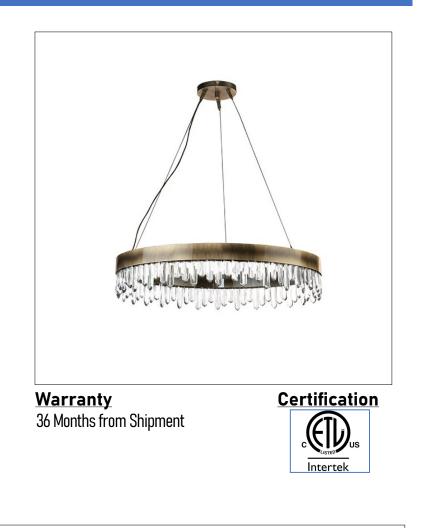

# Product: Integrated LED – Chandelier Product Code(s): ILCP116

### Product Details

Type: Integrated LED - Chandelier Mounting: Ceiling IP Rating: 20 Materials: Metal and Crystal

Power: 28W, 38W, 46W Voltage: 120V AC Dimmable: 0-10V (Optional)

Light Source: LED LED working hours: 35,000 Luminous Efficacy: 80-90 Lumens/Watt LED Colour Temperature: 3000-6000K CRI≥80

Dimensions(inch): 15.75 (Dia) – 28W 23.62 (Dia) – 38W 31.49 (Dia) – 46W Hanging Cable: 47"

Finish: Oil Rubbed Bronze (ORB), Brushed Nickel (BN), Chrome (CH), Brass (BR) Powder Coated Finish: White (WH), Black (BK), Gray (GR)