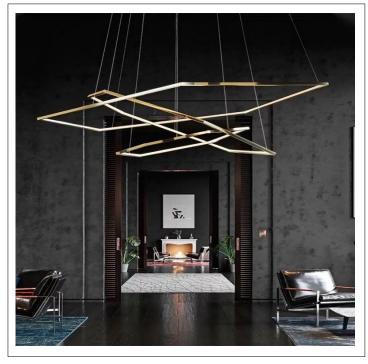

# Product: Integrated LED Chandelier Product Code(s): ILCP115 - Customizable

### **Product Details**

Type: Integrated LED Chandelier - Rings

Usage: Dry - Indoor Location

IP Rating: 20 Mounting: Ceiling

Materials: Metal + Acrylic

Power: 120W / Custom Voltage: 100-227V AC Beam Angle: 180°

Dimmable: (0-10V) - Optional

Light Source: LED

LED working hours: 30,000

Luminous Efficacy: 90-100 Lumens/Watt LED Colour Temperature: 3000-6500 DK

CRI≥80

Dimensions(mm): 1200 (H) - Custom Height available

Ring 1: 1800 (Dia) X 15 (H) Ring 2: 1200 (Dia) X 15 (H) Ring 3: 800 (Dia) X 15 (H)

\*\* Number of hexagonal rings of custom dimensions available as requested

**Warranty** 36 Months from Shipment

Finish: Oil Rubbed Bronze (ORB), Brushed Nickel (BN), Chrome (CH), Brass (BR) Powder Coated Finish: White (WH), Black (BK), Gray (GR)