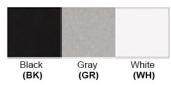

Ring 1: 1800 (Dia) X 15 (H) Ring 2: 1200 (Dia) X 15 (H) Ring 3: 800 (Dia) X 15 (H)

\*\* Number of hexagonal rings of custom dimensions available as requested

**Warranty** 36 Months from Shipment

Finish: Oil Rubbed Bronze (ORB), Brushed Nickel (BN), Chrome (CH), Brass (BR) Powder Coated Finish: White (WH), Black (BK), Gray (GR)

## Powder coated finishes