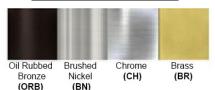

Ring 1: 1800 (Dia) X 15 (H) Ring 2: 1200 (Dia) X 15 (H) Ring 3: 800 (Dia) X 15 (H)

\*\* Number of hexagonal rings of custom dimensions available as requested

**Warranty** 36 Months from Shipment

Finish: Oil Rubbed Bronze (ORB), Brushed Nickel (BN), Chrome (CH), Brass (BR) Powder Coated Finish: White (WH), Black (BK), Gray (GR)

# Standard finishes