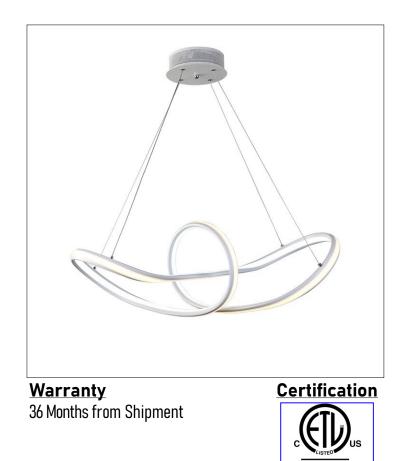

## Product Details

Type: Integrated LED – Chandelier Usage: Indoor Dry Location Mounting: Ceiling Materials: Aluminium + Acrylic Body Colour Options: Silver, ORB

Power: 30 W Voltage: 100-277V AC Beam Angle:120° Dimming: 0-10V (Optional)

Light Source: LED LED working hours: 35,000 Luminous Efficacy: 90-100 lumens/Watt LED Colour Temperature: 3000-6500K CRI>80

Dimensions(inch): 20 (D) Hanging Height: 4 FT \*\* Custom Height and Diameter Available