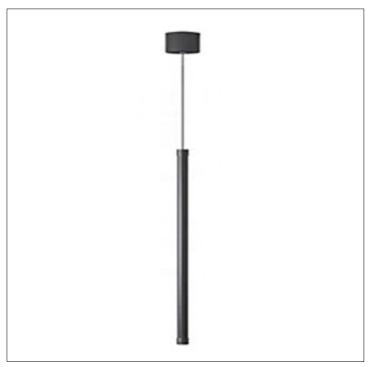

## **Product Details**

Type: Integrated LED – Pendant Usage: Indoor Dry Location

Mounting: Ceiling Materials: Metal

Power: 5 W Voltage: 120V

Dimmable: Yes, 0-10V Dimming

Light Source: LED

Light Projection: Downward LED working hours: 35,000

Luminous Efficacy: 60-70 Lumens/Watt

Lumen Output : 300 Lumens LED Colour Temperature: 3000K

CRI≥80

Dimensions(inch): 1.5 (Dia) X 12 (H)

Canopy Dimension (inch): 4.75 (W) X 2.25 (H) Overall Height: 30" Minimum – 145" Maximum Cable Length: 18" Minimum – 133" Maximum