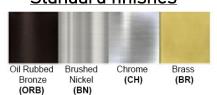

31.49 (Dia) X 47.24 (H) - 46W

**Warranty** 36 Months from Shipment

Finish: Oil Rubbed Bronze (ORB), Brushed Nickel (BN), Chrome (CH), Brass (BR)
Powder Coated Finish: White (WH), Black (BK), Gray (GR)

\*\* Custom finish as requested

## Standard finishes