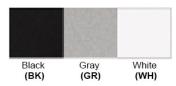

31.49 (Dia) X 47.24 (H) - 46W

**Warranty** 36 Months from Shipment

Finish: Oil Rubbed Bronze (ORB), Brushed Nickel (BN), Chrome (CH), Brass (BR)
Powder Coated Finish: White (WH), Black (BK), Gray (GR)

\*\* Custom finish as requested

## Powder coated finishes