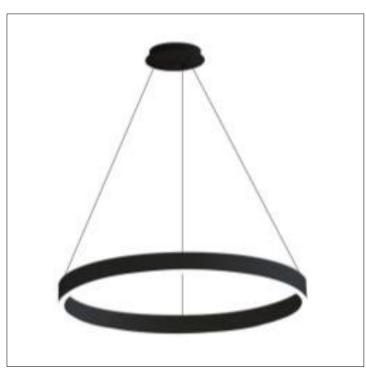

Product: Integrated LED - Chandelier

Product Code(s): ILCP110

## **Product Details**

Type: Integrated LED - Chandelier

Mounting: Ceiling IP Rating: 20

Materials: Aluminium + Acrylic

Power: 28W, 38W, 46W

Voltage: 100-227V AC/220-240V AC

Light Source: LED

LED working hours: 35,000

Luminous Efficacy: 80-90 Lumens/Watt LED Colour Temperature: 3000-6500K

CRI≥80

Beam Angle: 120°

Dimmable: Available if required

Dimensions(inch):

15.75 (Dia) X 47.24 (H) – 28W 23.62 (Dia) X 47.24 (H) – 38W

31.49 (Dia) X 47.24 (H) - 46W

**Warranty** 36 Months from Shipment

Finish: Oil Rubbed Bronze (ORB), Brushed Nickel (BN), Chrome (CH), Brass (BR)
Powder Coated Finish: White (WH), Black (BK), Gray (GR)

\*\* Custom finish as requested