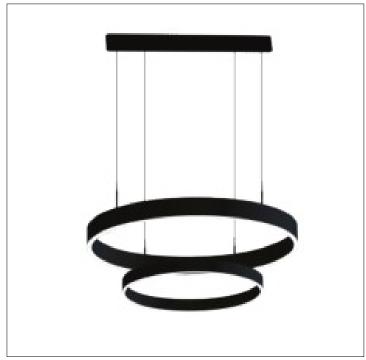

Product: Integrated LED Chandelier

Product Code(s): ILCP109

## **Product Details**

Type: Integrated LED - Chandelier

IP Rating: 20 Mounting: Ceiling

Materials: Aluminium + Acrylic

Power: 65W, 85W

Voltage: 100-227V AC/220-240V AC

Beam Angle: 120°

Dimmable: Available if required

Light Source: LED

LED working hours: 35,000

Luminous Efficacy: 80-90 Lumens/Watt LED Colour Temperature: 3000-6500DK

CRI≥80

Dimensions(inch): 23.6 (Dia) X 47.24 (H) – 65W 31.5 (Dia) X 47.24 (H) – 85W

**Warranty** 36 Months from Shipment