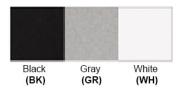

Finish: Oil Rubbed Bronze (ORB), Brushed Nickel (BN), Chrome (CH), Brass (BR) Powder Coated Finish: White (WH), Black (BK), Gray (GR)

\*\* Custom finish as requested

## Powder coated finishes