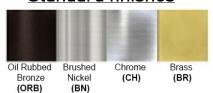

Finish: Oil Rubbed Bronze (ORB), Brushed Nickel (BN), Chrome (CH), Brass (BR) Powder Coated Finish: White (WH), Black (BK), Gray (GR)

\*\* Custom finish as requested

## Standard finishes