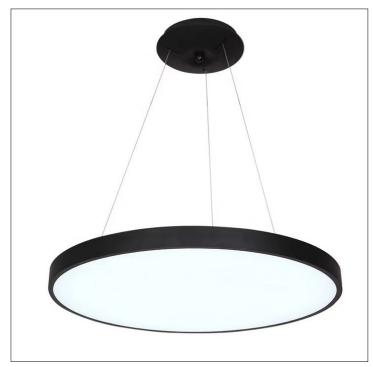

Product: Integrated LED - Chandelier

Product Code(s): ILCP108

## **Product Details**

Type: Integrated LED - Chandelier

Usage: Indoor Dry Location IP Rating: 20 - Standard

IP Rating: 54 (Custom for damp locations)

Mounting: Ceiling

Materials: Aluminum + Acrylic

Power: 24/46/80 W or Custom

## Dimensions(inch):

16 (Dia) – 24 Watt Fixture 24 (Dia) – 46 Watt Fixture 32 (Dia) – 80 Watt Fixture Hanging Cable: 47" Finish: Oil Rubbed Bronze (ORB), Brushed Nickel (BN), Chrome (CH), Brass (BR) Powder Coated Finish: White (WH), Black (BK), Gray (GR)