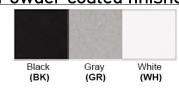

## Dimensions(inch):

16 (Dia) – 24 Watt Fixture 24 (Dia) – 46 Watt Fixture 32 (Dia) – 80 Watt Fixture Hanging Cable: 47" Finish: Oil Rubbed Bronze (ORB), Brushed Nickel (BN), Chrome (CH), Brass (BR) Powder Coated Finish: White (WH), Black (BK), Gray (GR)

# Powder coated finishes