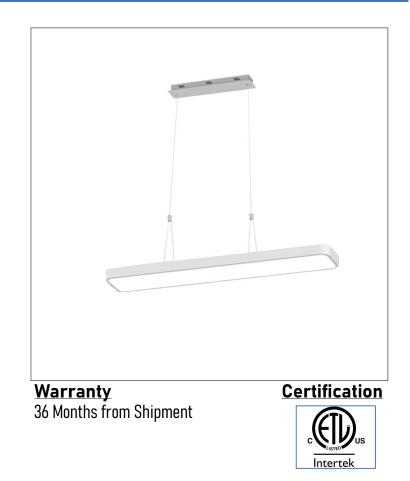

## Product Details

Type: Integrated LED – Chandelier Usage: Indoor Dry Location Mounting: Ceiling Materials: Aluminium + Acrylic

Power: 40W Voltage: 100-227V AC/220-240V AC Dimmable: 0-10V (Optional) Beam Angle: 120°

Light Source: LED LED working hours: 35,000 Luminous Efficacy: 80-90 Lumens/Watt LED Colour Temperature: 3000-6500K CRI≥80

Dimensions(inch): 46.85 (L) X 8.27 (W) X 47.24 (H) \*\*Custom Dimensions Available