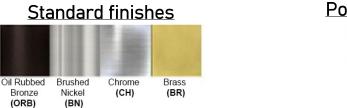

\*\*Custom Dimensions Available

Finish: Oil Rubbed Bronze (ORB), Brushed Nickel (BN), Chrome (CH), Brass (BR) Powder Coated Finish: White (WH), Black (BK), Gray (GR) \*\* Custom finish as requested