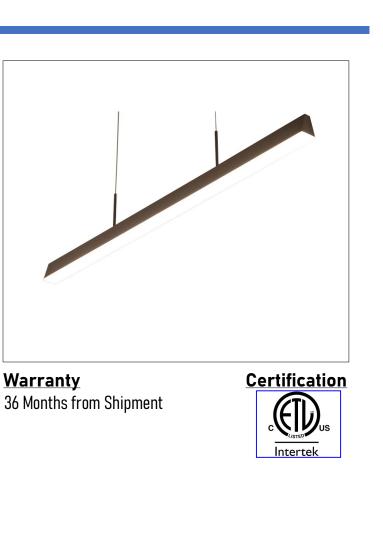

## Product Details

Type: Integrated LED – Chandelier Usage: Indoor Dry Location Mounting: Ceiling Materials: Aluminum/Wood + Acrylic

Power: 20/30/50 W Voltage: 120V AC PF>0.95 Dimmable: 0-10V (Optional)

Light Source: LED LED working hours: 30,000 Luminous Flux: 90-100 lumens/Watt LED Colour Temperature: 3000-6000K CRI>80

Dimensions(inch): 24 (L) X 4 (W) - 20 W 32 (L) X 4 (W) - 30 W 40 (L) X 4 (W) - 50 W 60 (L) X 4 (W) - 50 W 18" hanging string standard included