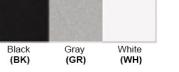

\*\*Custom Dimensions Available

Finish: Oil Rubbed Bronze (ORB), Brushed Nickel (BN), Chrome (CH), Brass (BR) Powder Coated Finish: White (WH), Black (BK), Gray (GR) \*\* Custom finish as requested

## Powder coated finishes

**Disclaimer:** 

\* Product details are subject to change without prior notice

\* Please contact nearest Meomi Lighting team/representative for all engineered

solutions requirements