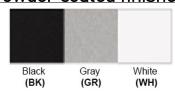

**Warranty** 36 Months from Shipment

Finish: Oil Rubbed Bronze (ORB), Brushed Nickel (BN), Chrome (CH), Brass (BR) Powder Coated Finish: White (WH), Black (BK), Gray (GR)

\*\* Custom finish as requested

## Powder coated finishes