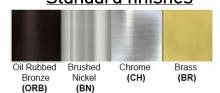

**Warranty** 36 Months from Shipment

Finish: Oil Rubbed Bronze (ORB), Brushed Nickel (BN), Chrome (CH), Brass (BR) Powder Coated Finish: White (WH), Black (BK), Gray (GR)

\*\* Custom finish as requested

## Standard finishes