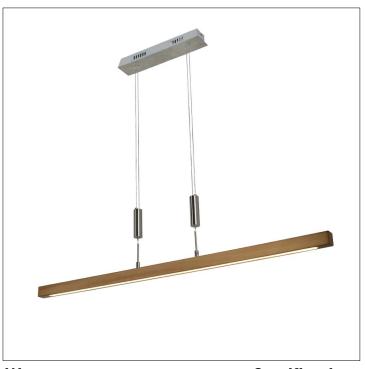

Product: Integrated LED - Chandelier Product Code(s): ILCP104- Customizable

## **Product Details**

Type: Integrated LED – Chandelier

Usage: Indoor Dry Location

Mounting: Ceiling

Materials: Aluminum/Iron/Wood + Plastic Diffuser

Power: 10 W/Foot Voltage: 120 V AC

PF>0.95

Dimmable: 0-10V (Optional)

Light Source: LED

LED working hours: 50,000

Luminous Flux: 90-100 lumens/Watt

LED Colour Temperature: 3000/4000/5000K

CRI>80

Dimensions(inch): 12 (L) X 3 (W)

18 inch hanging string standard included

\*\*Custom Dimensions Available