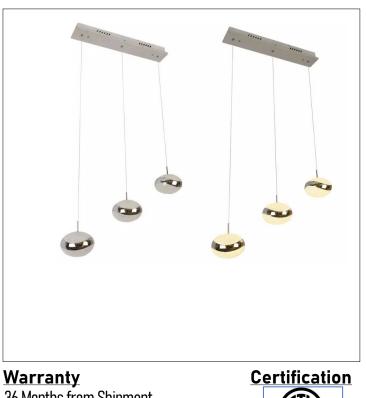

## Product: Integrated LED - Chandelier Product Code(s): ILCP103

## **Product Details**

Type: Integrated LED - Chandelier Usage: Indoor Dry Location IP Rating: 20 Mounting: Ceiling Materials: Metal and Glass

Power: 15W Voltage: 120-277V AC Dimmable: 0-10V (Optional)

Light Source: LED LED working hours: 35,000 Luminous Efficacy: 80-90 Lumens/Watt LED Colour Temperature: 3000-6000K CRI≥80

Dimensions (inch): 20 (W) X 4 (E) 3" (Dia) - Each Light Unit Hanging Wire: 47"

36 Months from Shipment