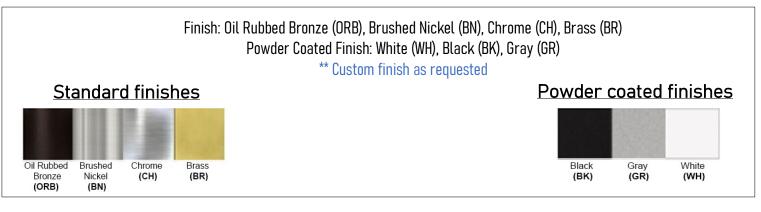

## **Product Details**

Type: Integrated LED - Chandelier Usage: Indoor Dry Location IP Rating: 20 Mounting: Ceiling Materials: Metal and Glass

Power: 15W Voltage: 120-277V AC Dimmable: 0-10V (Optional)

Light Source: LED LED working hours: 35,000 Luminous Efficacy: 80-90 Lumens/Watt LED Colour Temperature: 3000-6000K CRI≥80