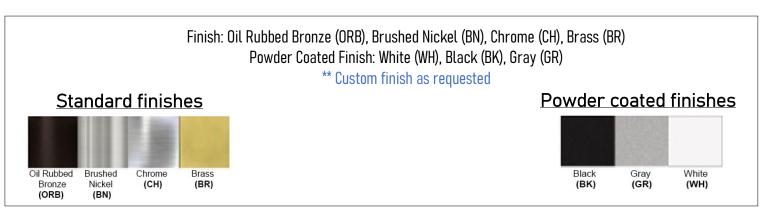

## Product Details

Type: Integrated LED Chandelier Usage: Indoor Dry Location IP Rating: 20 Mounting: Ceiling Materials: Aluminium + Acrylic

Power: 25W Voltage: 100-227V AC/220-240V AC Dimmable: 0-10V (Optional) Beam Angle: 120°