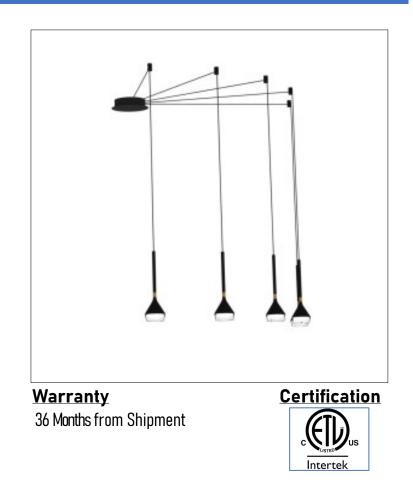

## Product: Integrated LED – Chandelier Product Code(s): ILCP101

## Product Details

Type: Integrated LED Chandelier Usage: Indoor Dry Location IP Rating: 20 Mounting: Ceiling Materials: Aluminium + Acrylic

Power: 25W Voltage: 100-227V AC/220-240V AC Dimmable: 0-10V (Optional) Beam Angle: 120°

Light Source: LED LED working hours: 35,000 Luminous Efficacy: 80-90 Lumens/Watt LED Colour Temperature: 3000-6500K CRI≥80

Dimensions (inch): 3.14 (Dia) – Each Light Unit Hanging Wire (inch): 47