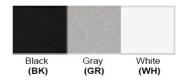

**Warranty** 36 Months from Shipment

Finish: Oil Rubbed Bronze (ORB), Brushed Nickel (BN), Chrome (CH), Brass (BR) Powder Coated Finish: White (WH), Black (BK), Gray (GR)

\*\* Custom finish as requested

## Powder coated finishes