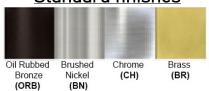

**Warranty** 36 Months from Shipment

Finish: Oil Rubbed Bronze (ORB), Brushed Nickel (BN), Chrome (CH), Brass (BR) Powder Coated Finish: White (WH), Black (BK), Gray (GR)

\*\* Custom finish as requested

## Standard finishes