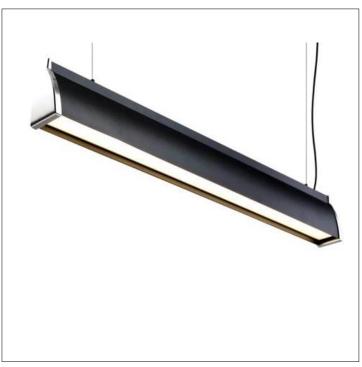

Product: Integrated LED - Chandelier

Product Code(s): ILCP100

## **Product Details**

Type: Integrated LED – Chandelier Usage: Indoor Dry Location

Mounting: Ceiling

Materials: Metal + Plastic Diffuser

Power: 10 W/Foot Voltage: 120 V AC

PF>0.95

Dimmable: 0-10V (Optional)

Light Source: LED

LED working hours: 50,000

Luminous Flux: 90-100 lumens/Watt

LED Colour Temperature: 3000/4000/5000K

CRI>80

Dimensions(inch): 12 or Custom (L) X 3.5 (W) 24 inch hanging string standard included