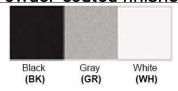

Lamp Configuration: 1 \* 100W Max. Lamps

Lamp Provided: No

Dimensions (inch): 14 (W) X 10.5 (H)
\*\*Custom Dimension Available

**Warranty** 12 months from shipment

Finish: Oil Rubbed Bronze (ORB), Brushed Nickel (BN), Chrome (CH), Brass (BR) Powder Coated Finish: White (WH), Black (BK), Gray (GR)

## Powder coated finishes