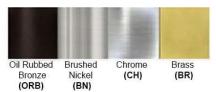

Lamp Configuration: 1 \* 100W Max. Lamps

Lamp Provided: No

Dimensions (inch): 14 (W) X 10.5 (H)
\*\*Custom Dimension Available

**Warranty** 12 months from shipment

Finish: Oil Rubbed Bronze (ORB), Brushed Nickel (BN), Chrome (CH), Brass (BR) Powder Coated Finish: White (WH), Black (BK), Gray (GR)

### Standard finishes