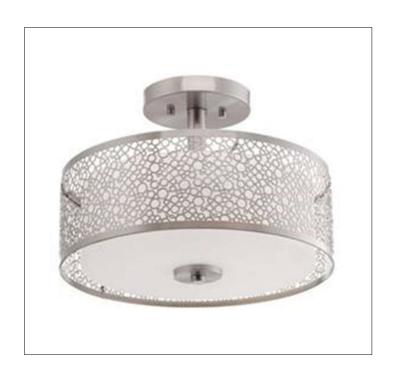

# Product: Indoor Ceiling Mounted Fixture Product Code(s): ICM09

### **Product Details**

Type: Indoor Ceiling Mounted Fixture

Usage: Indoor Dry Location

Mounting: Ceiling

Materials: Steel & Fabric Finish: Brushed Nickel \*\* Custom Finish Available

Voltage: 120V AC

Lamp Type: E26 Base – Incandescent/LED Lamp

Lamp Configuration: 1 \* 100W Max. Lamps

Lamp Provided: No

Dimensions (inch): 14 (W) X 10.5 (H)
\*\*Custom Dimension Available

**Warranty** 12 months from shipment

Finish: Oil Rubbed Bronze (ORB), Brushed Nickel (BN), Chrome (CH), Brass (BR) Powder Coated Finish: White (WH), Black (BK), Gray (GR)