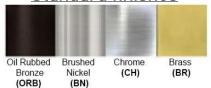

Finish: Oil Rubbed Bronze (ORB), Brushed Nickel (BN), Chrome (CH), Brass (BR) Powder Coated Finish: White (WH), Black (BK), Gray (GR)

\*\* Custom finish as requested

### Standard finishes