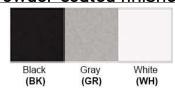

Finish: Oil Rubbed Bronze (ORB), Brushed Nickel (BN), Chrome (CH), Brass (BR) Powder Coated Finish: White (WH), Black (BK), Gray (GR)

\*\* Custom finish as requested

## Powder coated finishes