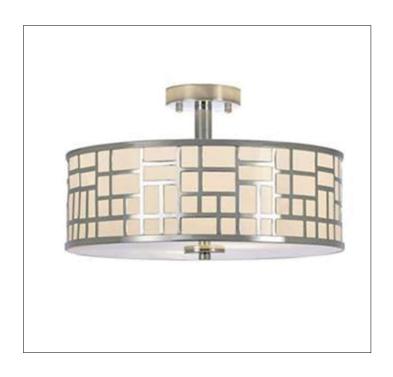

# Product: Indoor Ceiling Mounted Fixture

Product Code(s): ICM08

#### **Product Details**

Type: Indoor Ceiling Mounted Fixture

Usage: Indoor Dry Location

Mounting: Ceiling

Materials: Steel & Glass

Finish: Chrome

\*\* Custom Finish Available

Voltage: 120V AC

Lamp Type: E26 Base - Incandescent/LED Lamp

Lamp Configuration: 2 \* 60W Max. Lamps

Lamp Provided: No

Dimensions (inch): 15.8 (W) X 10.3 (H)

\*\*Custom Dimension Available

**Warranty** 12 months from shipment