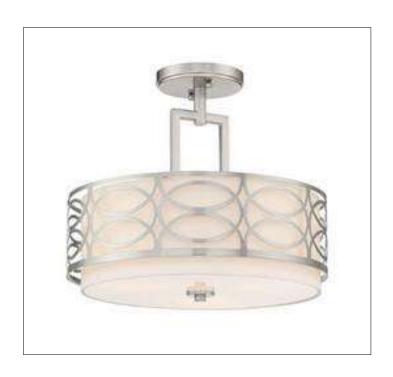

# Product: Indoor Ceiling Mounted Fixture

Product Code(s): ICM07

#### **Product Details**

Type: Indoor Ceiling Mounted Fixture

Usage: Indoor Dry Location

Mounting: Ceiling

Materials: Steel & Fabric Finish: Brushed Nickel \*\* Custom Finish Available

Voltage: 120V AC

Lamp Type: E26 Base - Incandescent/ LED Lamp

Lamp Configuration: 3 \*60 W Max. Lamps

Lamp Provided: No

Dimensions (inch): 14.5 (L) X 14.5 (W) X 12(H)

\*\*Custom Dimension Available

**Warranty** 12 months from shipment

Finish: Oil Rubbed Bronze (ORB), Brushed Nickel (BN), Chrome (CH), Brass (BR) Powder Coated Finish: White (WH), Black (BK), Gray (GR)