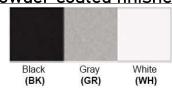

Lamp Configuration: 3 \*60 W Max. Lamps

Lamp Provided: No

Dimensions (inch): 14.5 (L) X 14.5 (W) X 12(H)

\*\*Custom Dimension Available

**Warranty** 12 months from shipment

Finish: Oil Rubbed Bronze (ORB), Brushed Nickel (BN), Chrome (CH), Brass (BR) Powder Coated Finish: White (WH), Black (BK), Gray (GR)

### Powder coated finishes