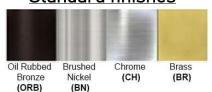

Lamp Configuration: 3 \*60 W Max. Lamps

Lamp Provided: No

Dimensions (inch): 14.5 (L) X 14.5 (W) X 12(H)

\*\*Custom Dimension Available

**Warranty** 12 months from shipment

Finish: Oil Rubbed Bronze (ORB), Brushed Nickel (BN), Chrome (CH), Brass (BR) Powder Coated Finish: White (WH), Black (BK), Gray (GR)

## Standard finishes