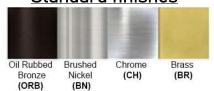

Finish: Oil Rubbed Bronze (ORB), Brushed Nickel (BN), Chrome (CH), Brass (BR) Powder Coated Finish: White (WH), Black (BK), Gray (GR)

\*\* Custom finish as requested

# Standard finishes