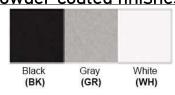

Finish: Oil Rubbed Bronze (ORB), Brushed Nickel (BN), Chrome (CH), Brass (BR) Powder Coated Finish: White (WH), Black (BK), Gray (GR)

\*\* Custom finish as requested

## Powder coated finishes