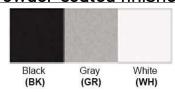

Lamp Configuration: 4 \* 60W Max. Lamps

Lamp Provided: No

Dimensions (inch): 20 (D) X 13.25 (H)
\*\*Custom Dimension Available

**Warranty** 12 months from shipment

Finish: Oil Rubbed Bronze (ORB), Brushed Nickel (BN), Chrome (CH), Brass (BR) Powder Coated Finish: White (WH), Black (BK), Gray (GR)

## Powder coated finishes