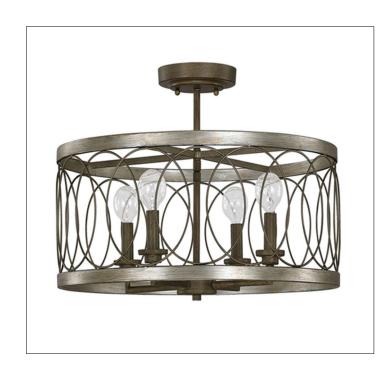

# Product: Indoor Ceiling Mounted Fixture Product Code(s): ICM05

MEOMI LIGHTING

#### **Product Details**

Type: Indoor Ceiling Mounted Fixture

Usage: Indoor Dry Location

Mounting: Ceiling Materials: Steel Finish: ORB, Silver

\*\* Custom Finish Available

Voltage: 120V AC

Lamp Type: E12 Base - Incandescent/ LED Lamp

Lamp Configuration: 4 \* 60W Max. Lamps

Lamp Provided: No

Dimensions (inch): 20 (D) X 13.25 (H)
\*\*Custom Dimension Available

**Warranty** 12 months from shipment

Finish: Oil Rubbed Bronze (ORB), Brushed Nickel (BN), Chrome (CH), Brass (BR) Powder Coated Finish: White (WH), Black (BK), Gray (GR)