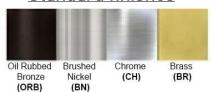

Lamp Configuration: 4 \* 60W Max. Lamps

Lamp Provided: No

Dimensions (inch): 20 (D) X 13.25 (H)
\*\*Custom Dimension Available

**Warranty** 12 months from shipment

Finish: Oil Rubbed Bronze (ORB), Brushed Nickel (BN), Chrome (CH), Brass (BR) Powder Coated Finish: White (WH), Black (BK), Gray (GR)

### Standard finishes